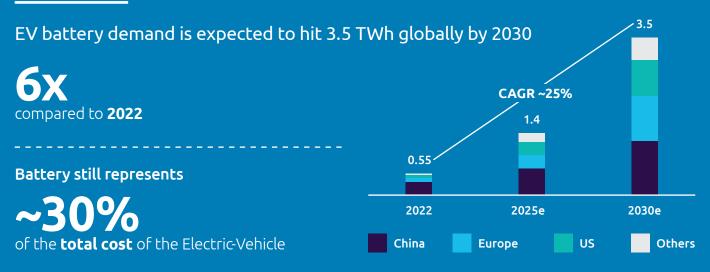

# THE BATTERY PRODUCTION RACE IS ON WITH THE RISE OF EV DEMAND, YET GROWTH IS CHALLENGING FOR INDUSTRIES

source: IEA 2022, conservative scenario